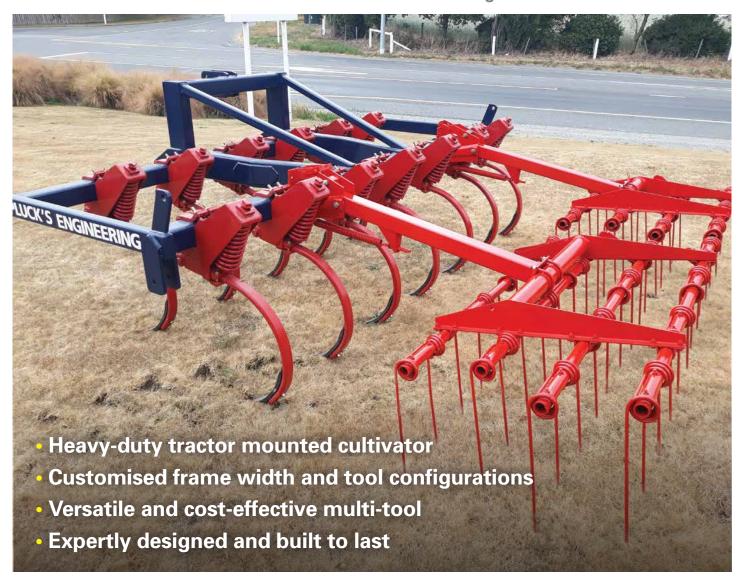

#### Versatile cultivation multi-tool;

Our PMC Cultivator is a robust tractor mounted cultivator that can be configured specifically to your needs.

The 4" heavy-duty universal frame is sized precisely for your application and mounted with the ideal suite of tools for the job. With a versatile range of cultivation tools and configuration options the job can be done just the way you want it.

#### Available tools can include:

- Morris 400lb auto-reset trip assemblies (shown in photo)
- 25x25 coil tines
- McKay spiked chisel points and penetrator sweeps
- Heavy duty chisel and subsoiler legs
- Crumbler and packing rollers
- Finger-tine harrows and rakes

#### **Features of our MTD Cultivator;**

- Cat 2 tractor linkage attachment
- Universal heavy-duty 4" double-rail tool bar up to 3.6m cultivation width
- Cultivation tools optimised for type, quantity and spacing
- Robust quality steel construction
- Quality industrial enamel paint finish
- Optional hydraulic wing extensions to increase cultivation width
- Optional wheel attachments to improve stability

#### Benefits of the Pluck's design;

- Customised tractor mounted cultivation multi-tool
- Designed for New Zealand farm conditions
- Optimised frame width and tool configuration for your application
- Versatile range of robust tools available, specialising in Canadian Morris gear
- High stability design for precise and even cultivation
- Expertly fabricated and welded to the highest standards (AS/NZS 2980)
- Strong, tough and built to last