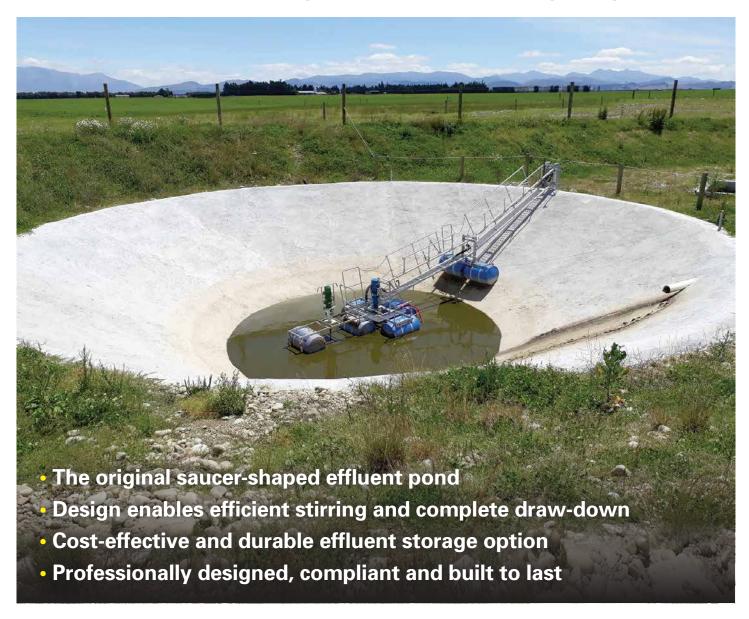

#### The Enviro Saucer design;

The Enviro Saucer combines the natural properties of the conical saucer shape with robust construction to produce an efficient, durable and easy-care effluent storage system.

Effluent enters the pond tangentially and the saucer shape funnels the effluent, creating a natural circulation which mixes the effluent and draws the solids toward the pond center. This effect is significantly enhanced with stirring, enabling efficient and thorough blending of effluent solids which are drawn out by the pump.

The pond is effectively self-cleaning with minimal solids build-up, enabling the pond to be pumped out fully and maximizing storage capacity.

#### Benefits of the Pluck's system;

- Cost-effective and durable effluent storage option
- Ideally suited for primary effluent storage and transfer applications
- Saucer shape enables efficient stirring and complete draw-down
- Prevents sludge and crust buildup and resulting loss of storage capacity
- Low maintenance and easy housekeeping
- Small farm footprint with low rain catchment
- Professionally designed, compliant and built to last
- Comprehensive range of sizes are available to suit your farm