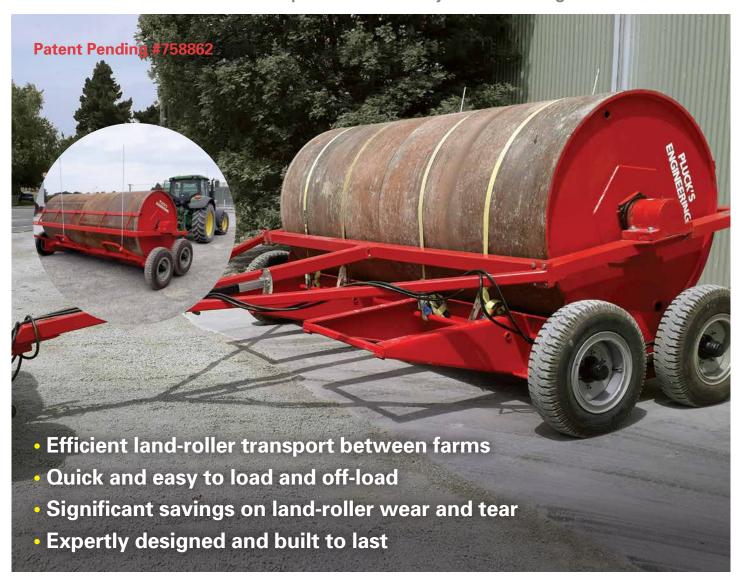

## **ROLLER TRANSPORTER**

## Road Transport Bogie for Heavy Land-Rollers

Our roller transporter is covered by Patent Pending

#### **Efficient Land-roller transport between farms;**

An easy and economical way to transport your heavy land-roller between farms;

Simply reverse the empty land-roller up on to the bogie, secure with strops, connect hydraulic hoses and raise the bogie, then tow on to the next farm. All the time your tractor and roller remain connected whilst using the roller drawbar to tow. And off-loading is just as simple!

The Pluck's land-roller transporter saves you time and hassle and stops the wear and tear associated with rolling your roller between farms.

#### **Features of our Land-Roller Transporter;**

- Robust quality steel chassis with integral loading ramp
- Heavy-duty stub-axles and hubs with 14-ply pneumatic tyres
- Hydraulic rams for raising and lowering the bogie during loading
- Ample chassis side clearances for easy loading
- Integral aiming guides for accurate roller alignment
- Rear bumper rails ensure safe roller placement during loading
- Compact design to keep transport width down
- · Quality industrial enamel paint finish
- Professionally designed and rated for towing speeds up to 30 km/h\*